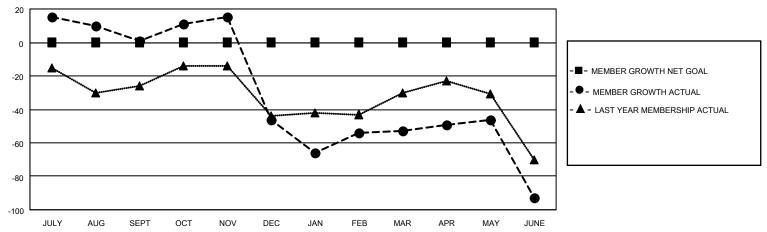

#### GOALS AND ACTUAL MEMBERS CUMULATIVE

| DROPPED CLUBS: 5 |     | 27 CLUBS OF 55 ADDED 1 OR<br>MORE NEW MEMBERS | GENDER DISTRIBUTION                 |              |  |
|------------------|-----|-----------------------------------------------|-------------------------------------|--------------|--|
|                  |     | MONE NEW MEMBERS                              | MALE                                | 837 (64.53%) |  |
|                  |     |                                               | FEMALE 456 (35.16%)                 |              |  |
| DROPPED MEMBERS  |     |                                               | NON BINARY                          | 0 (0.00%)    |  |
|                  |     |                                               | PREFER NOT TO ANSWER 4 (0.31%)      |              |  |
| DECEASED         | 26  |                                               |                                     |              |  |
| CLUB CANCELLED   | 82  | CLICK HERE FOR CUMULATIVE                     | TOTAL FAMILY UNIT MEMBERS           | 201          |  |
| OTHER            | 138 | MEMBERSHIP DATA                               |                                     |              |  |
| TOTAL 246        |     |                                               | FAMILY MEMBERS PAYING HALF DUES 106 |              |  |
|                  |     |                                               |                                     |              |  |

Results as of: 6/30/2023